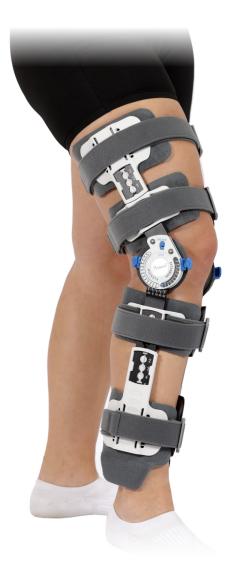

# **Universal Recovery Post-Op Knee Brace**

- Lightweight
- Enhanced locking ROM hinge makes adjustment easy and increases patient compliance or inadvertent change in ROM settings
- Easy latch-and-release lever buckles makes don and doffing easy
- Adjustable inner panel location to avoid incision sites and provide a customize fit
- Compressed foam padding provides additional cushion and increased airflow
- Universally sized with intuitive telescoping length adjustments (18 – 27")
- Numerous drop lock configurations with five convenient preset drop lock settings
- Additional cuff panel hook and loop engagement helps prevent the struts from migrating around the leg during patient movement.
- Flexible panels increase patient comfort.
- Soft, trimmable straps with removable y-tab for customized fit
- Extended padding protects ankle from soft tissue irritation
- · Anti-migration silicone strapping provided