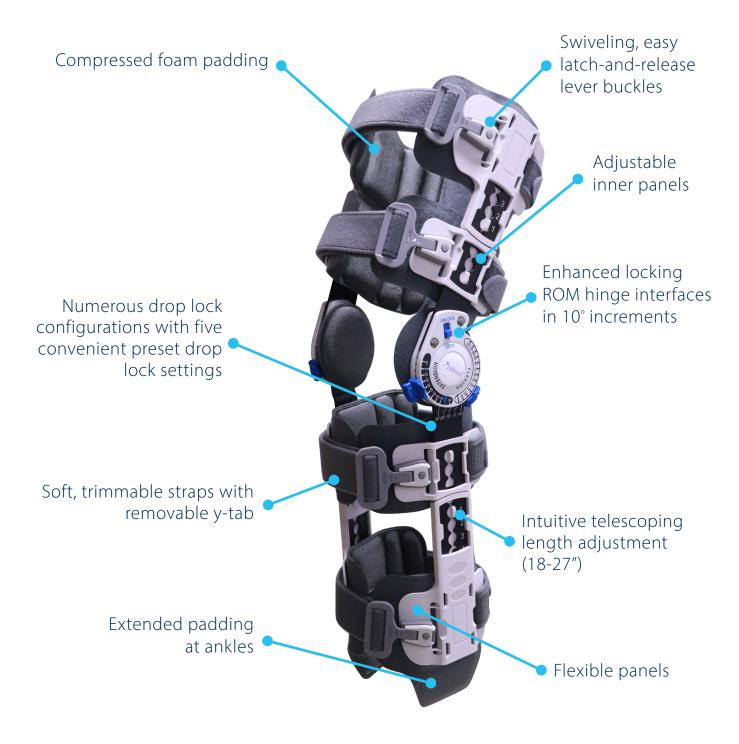

# **Universal Recovery Post-Op Knee Brace**

- Lightweight
- Enhanced locking ROM hinge makes adjustment easy and increases patient compliance or inadvertent change in ROM settings
- Easy latch-and-release lever buckles makes don and doffing easy
- Adjustable inner panel location to avoid incision sites and provide a customize fit
- Compressed foam padding provides additional cushion and increased airflow
- Universally sized with intuitive telescoping length adjustments (18 – 27")
- Numerous drop lock configurations with five convenient preset drop lock settings
- Additional cuff panel hook and loop engagement helps prevent the struts from migrating around the leg during patient movement.
- Flexible panels increase patient comfort.
- Soft, trimmable straps with removable y-tab for customized fit
- Extended padding protects ankle from soft tissue irritation
- · Anti-migration silicone strapping provided